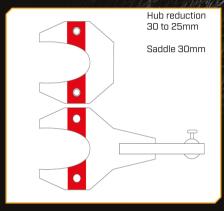

# Instructions

- N THE TRANSMISSION JACK WITH THE STRUT MATE SHOULD BE GUIDED INTO THE MUDGUARD SO THAT THE SADDLE CAN BE PLACED SO FAR UNDER THE STRUT ASSEMBLY THAT THE MARKED LIFTING POINTS ARE SUPPORTED.
- IF THE SADDLE IS PLACED HORIZONTALLY ON THE STRUT AND FITS PROPERLY AROUND IT, THEN THE LIFTING SYSTEM OF THE JACK CAN BE ACTIVATED, PRESSING THE SADDLE FIRMLY UNDER THE STRUT ASSEMBLY. KEEP IN MIND THAT THE TOOL IS NOT INTENDED TO COMPRESS THE SPRING OF THE STRUT. ONLY TO SUPPORT AND HOLD IT.
- PLEASE INSPECT THE TOOL BEFORE USE. CHECK FOR DAMAGE, CRACKS AND BENT, LOOSE AND MISSING PARTS, AS WELL AS ANY CONDITION THAT COULD INHIBIT THE PROPER FUNCTION OF THE TOOL.