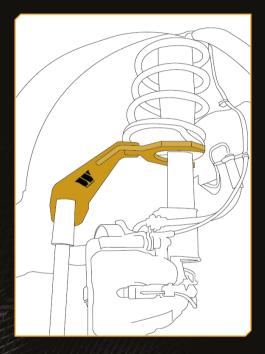

### Guidelines

- » DESIGNED TO SUPPORT AND HOLD THE STRUT WHEN IT IS MOUNTED ON A VEHICLE.
- IT PREVENTS STRUT FROM MOVING DOWNWARDS WHEN IT IS DISMOUNTED FROM THE SUSPENSION ARM.
- THE STRUT MATE MUST BE POSITIONED UNDER THE STRUT ASSEMBLY SO THAT IT CANNOT SLIP OFF.
- DOPERATOR MUST MAKE SURE THAT POSSIBLE RUST ON STRUT ASSEMBLY DOES NOT CAUSE ASSEMBLY YO COME FREE DUE TO POOR GRIP.

# Instructions

- N THE TRANSMISSION JACK WITH THE STRUT MATE SHOULD BE GUIDED INTO THE MUDGUARD SO THAT THE SADDLE CAN BE PLACED SO FAR UNDER THE STRUT ASSEMBLY THAT THE MARKED LIFTING POINTS ARE SUPPORTED.
- IF THE SADDLE IS PLACED HORIZONTALLY ON THE STRUT AND FITS PROPERLY AROUND IT, THEN THE LIFTING SYSTEM OF THE JACK CAN BE ACTIVATED, PRESSING THE SADDLE FIRMLY UNDER THE STRUT ASSEMBLY. KEEP IN MIND THAT THE TOOL IS NOT INTENDED TO COMPRESS THE SPRING OF THE STRUT. ONLY TO SUPPORT AND HOLD IT.
- PLEASE INSPECT THE TOOL BEFORE USE. CHECK FOR DAMAGE, CRACKS AND BENT, LOOSE AND MISSING PARTS, AS WELL AS ANY CONDITION THAT COULD INHIBIT THE PROPER FUNCTION OF THE TOOL.