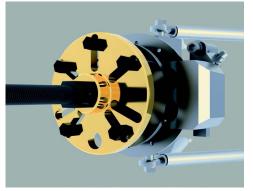

#### Step 2

When the studs are in place and secured to the hub, insert the hydraulic spindle onto the puller base with the adapter included.

#### Step 3

Note: It is recommended that the spindle be well lubricated. Slowly turn the spindle clockwise. The hub assembly should start to pry away from the main body.