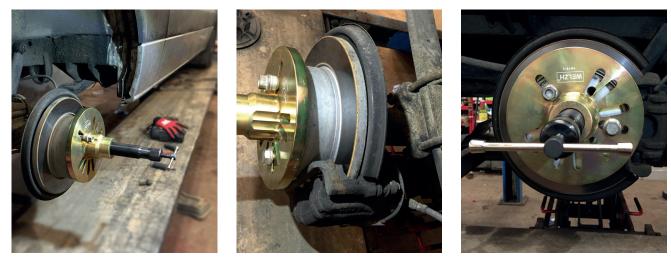

#### Step 1

After removing the wheel using the existing studs from the vehicle, insert them into their corresponding holes depending on the model of your vehicle.

#### Step 2

When the studs are in place and secured to the hub, insert the hydraulic spindle onto the puller base with the adapter included.

#### Step 3

Note: It is recommended that the spindle be well lubricated. Slowly turn the spindle clockwise. The hub assembly should start to pry away from the main body.