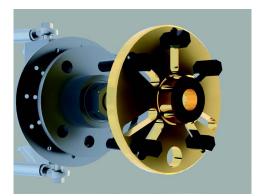

#### Step 1

After removing the wheel using the existing studs from the vehicle, insert them into their corresponding holes depending on the model of your vehicle.

#### Step 2

When the studs are in place and secured to the hub, insert the hydraulic spindle onto the puller base with the adapter included.