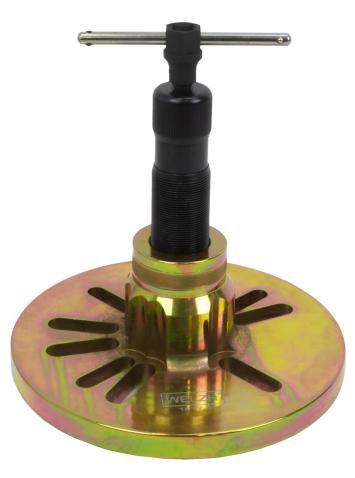

## Information

- Set comes complete with a 12 ton hydraulic ram suitable for any task you will come across.
- Specifically designed for use on hubs with 4, 5, and 6 holes.
- Pin Hole Maximum Outer Range: 137-175mm.
- Universal hole alignment system.
- For wheel bolts up to M14.

#### Step 2

When the studs are in place and secured to the hub, insert the hydraulic spindle onto the puller base with the adapter included.

#### Step 3

Note: It is recommended that the spindle be well lubricated. Slowly turn the spindle clockwise. The hub assembly should start to pry away from the main body.