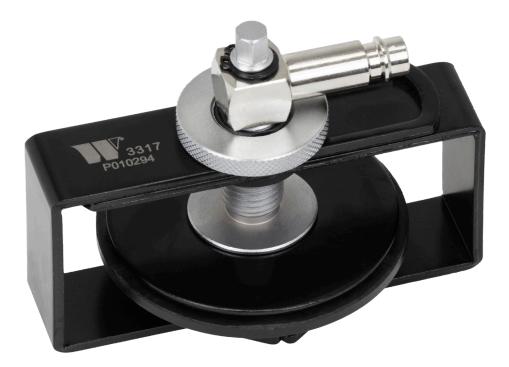

## Information

- Brake refilling adapter with a 90° rotating coupling fits almost all vehicles on the market.
- Fits master cylinder fill neck between ø28-70mm (1.10"-2.75")
- Max Pressure up to 3.5 bar (50psi)
- Compatible with: Can be used with part numbers 1182-ww,4182-ww and 4083-ww.

- Brake refilling adapter with a 90° rotating coupling fits almost all vehicles on the market.
- Fits master cylinder fill neck between Ø28-70 mm (1.10"-2.75").
- Maximum pressure up to 3.5 bar (50 psi).