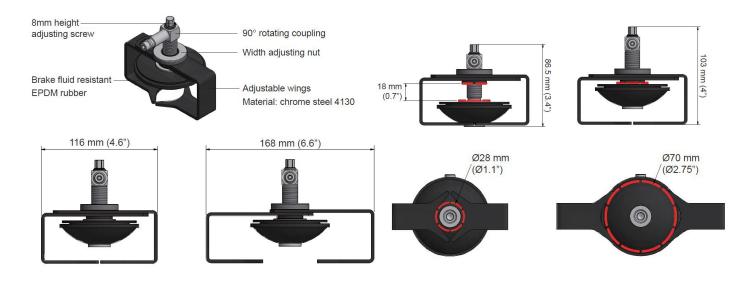

## Information

- Brake refilling adapter with a 90° rotating coupling fits almost all vehicles on the market.
- Fits master cylinder fill neck between ø28-70mm (1.10"-2.75")
- Max Pressure up to 3.5 bar (50psi)
- Compatible with: Can be used with part numbers 1182-ww,4182-ww and 4083-ww.

- Brake refilling adapter with a 90° rotating coupling fits almost all vehicles on the market.
- Fits master cylinder fill neck between Ø28-70 mm (1.10"-2.75").
- Maximum pressure up to 3.5 bar (50 psi).

### Step 1

Unscrew the width adjusting nut in order to adjust the opening of the wings (Fig.1)

### Step 2

Adjust the height adjusting the screw to fit the master cylinder filler neck.