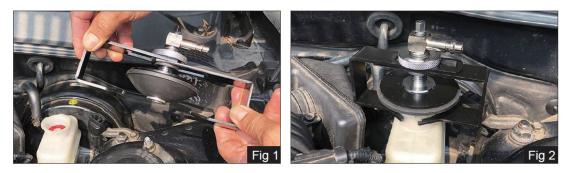

### Step 1

Unscrew the width adjusting nut in order to adjust the opening of the wings (Fig.1)

### Step 2

Adjust the height adjusting the screw to fit the master cylinder filler neck.

### Step 3

Ensure the adapter is securely connected to the master cylinder filler neck before connecting the adapter to brake service machines (Fig.2).